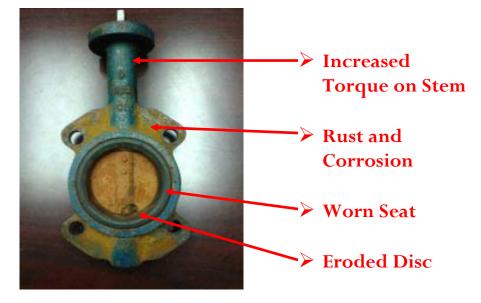

Nylon Coated Butterfly Valve Assembly



## Nylon Coated Butterfly Valve Assembly Features

- > Nylon Coated Valve Body and Disc
- > Superior Performance on Industrial Water and Seawater Applications
- > Corrosion Resistant Direct-Mount Actuators Available
- Pressure Rated to 230 PSI
- Totally Submersible
- Low Cost and Short Lead Times

#### PTFE Seated Butterfly Valve Assembly

#### PTFE Seated Butterfly Valve Assembly Features

- > .5 MIL PTFE Coated 316 Stainless Steel Disc with PTFE Seat
- Ductile Iron Lug Body
- Corrosion Resistant Direct- Mount Actuators Available
- Superior Performance on Industrial Water and Medium Chemical Applications
- > Cartridge Seat for High Cycle Applications
- Very Competitive Pricing



Does Corrosive Water have your Butterfly Valves looking like this?