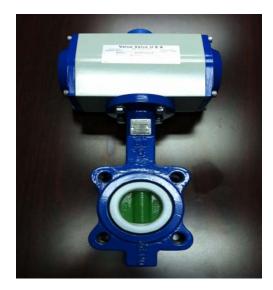

#### PTFE Seated Butterfly Valve Assembly

#### PTFE Seated Butterfly Valve Assembly Features

- > .5 MIL PTFE Coated 316 Stainless Steel Disc with PTFE Seat
- Ductile Iron Lug Body
- Corrosion Resistant Direct- Mount Actuators Available
- Superior Performance on Industrial Water and Medium Chemical Applications
- > Cartridge Seat for High Cycle Applications
- Very Competitive Pricing