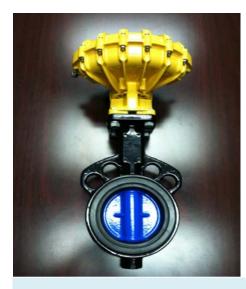

## Nylon Coated Butterfly Valve Assembly

## Nylon Coated Butterfly Valve Assembly Features

- > Nylon Coated Valve Body and Disc
- > Superior Performance on Industrial Water and Seawater Applications
- > Corrosion Resistant Direct-Mount Actuators Available
- Pressure Rated to 230 PSI
- Totally Submersible
- Low Cost and Short Lead Times